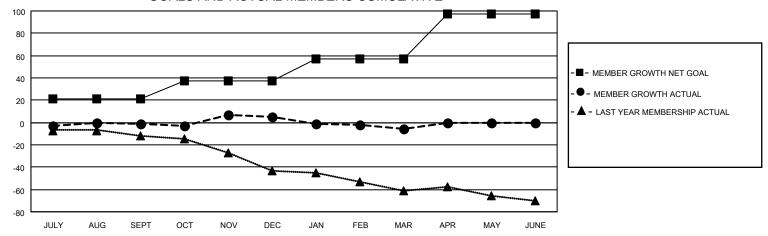

#### GOALS AND ACTUAL MEMBERS CUMULATIVE

| DROPPED CLUBS: 0 |    | 28 CLUBS OF 42 ADDED 1 OR<br>MORE NEW MEMBERS | GENDER DISTRIBUTION                |              |  |
|------------------|----|-----------------------------------------------|------------------------------------|--------------|--|
|                  |    | MORE NEW MEMBERS                              | MALE                               | 776 (64.99%) |  |
|                  |    |                                               | FEMALE 418 (35.01%)                |              |  |
| DROPPED MEMBERS  |    |                                               | NON BINARY                         | 0 (0.00%)    |  |
|                  |    |                                               | PREFER NOT TO ANSWER               | 0 (0.00%)    |  |
| DECEASED         | 8  |                                               |                                    | , ,          |  |
| CLUB CANCELLED   | 0  | CLICK HERE FOR CUMULATIVE                     | TOTAL FAMILY UNIT MEMBERS          | 75           |  |
| OTHER            | 54 | MEMBERSHIP DATA                               |                                    |              |  |
| TOTAL 62         |    |                                               | FAMILY MEMBERS PAYING HALF DUES 38 |              |  |
|                  |    |                                               |                                    |              |  |